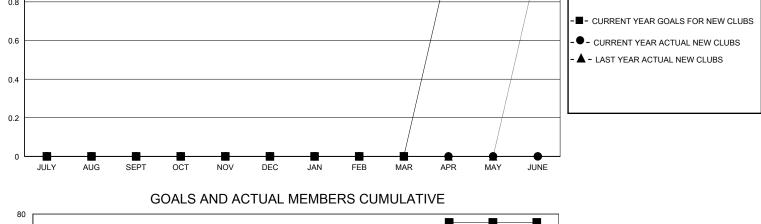

## District 5M 8

Results as of: 12/31/2023

| GMT:          |               | LOC         | ATION MINNESC | DTA                              |                         |                         | GMT CA                                             |  |
|---------------|---------------|-------------|---------------|----------------------------------|-------------------------|-------------------------|----------------------------------------------------|--|
|               | Club          | )S          |               | Members<br>RESULTS FOR 2023-2024 |                         |                         |                                                    |  |
|               | RESULTS FOR   | R 2023-2024 |               |                                  |                         |                         |                                                    |  |
| QUARTER       | NEW CLUB GOAL | NEW CLUBS   | DROPPED CLUBS | QUARTER                          | /BER GROWTH NET<br>GOAL | MEMBER GROWTH<br>ACTUAL | DROPPED<br>MEMBERS ACTUAL<br>(including transfers) |  |
| JULY/AUG/SEPT | 0             | 0           | 0             | JULY/AUG/SEPT                    | 0                       | 86                      | 58                                                 |  |
| OCT/NOV/DEC   | 0             | 0           | 0             | OCT/NOV/DEC                      | 20                      | 54                      | 72                                                 |  |
| JAN/FEB/MAR   | 0             | 0           | 0             | JAN/FEB/MAR                      | 25                      | 0                       | 0                                                  |  |
| APR/MAY/JUNE  | 1             | 0           | 0             | APR/MAY/JUNE                     | 30                      | 0                       | 0                                                  |  |
|               | GOALS         | AND ACTUA   | L NEW CLUBS C | UMULATIVE                        |                         |                         |                                                    |  |
| 0.8           |               |             |               |                                  |                         | [                       |                                                    |  |