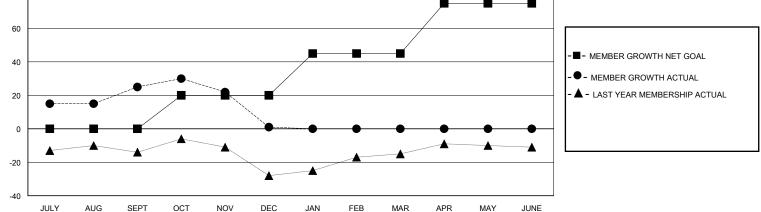

## District 5M 8

Results as of: 12/31/2023

| GMT:          |               | LOC         | ATION MINNESC | DTA                              |                         |                         | GMT CA                                             |  |
|---------------|---------------|-------------|---------------|----------------------------------|-------------------------|-------------------------|----------------------------------------------------|--|
|               | Club          | )S          |               | Members<br>RESULTS FOR 2023-2024 |                         |                         |                                                    |  |
|               | RESULTS FOR   | R 2023-2024 |               |                                  |                         |                         |                                                    |  |
| QUARTER       | NEW CLUB GOAL | NEW CLUBS   | DROPPED CLUBS | QUARTER                          | /BER GROWTH NET<br>GOAL | MEMBER GROWTH<br>ACTUAL | DROPPED<br>MEMBERS ACTUAL<br>(including transfers) |  |
| JULY/AUG/SEPT | 0             | 0           | 0             | JULY/AUG/SEPT                    | 0                       | 86                      | 58                                                 |  |
| OCT/NOV/DEC   | 0             | 0           | 0             | OCT/NOV/DEC                      | 20                      | 54                      | 72                                                 |  |
| JAN/FEB/MAR   | 0             | 0           | 0             | JAN/FEB/MAR                      | 25                      | 0                       | 0                                                  |  |
| APR/MAY/JUNE  | 1             | 0           | 0             | APR/MAY/JUNE                     | 30                      | 0                       | 0                                                  |  |
|               | GOALS         | AND ACTUA   | L NEW CLUBS C | UMULATIVE                        |                         |                         |                                                    |  |
| 0.8           |               |             |               |                                  |                         | [                       |                                                    |  |